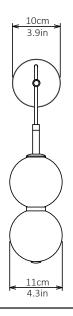

## Echo Wall Light 2

Lamp

Dimensions cm

H 43cm x W 11cm x D 16cm

**Dimensions inch** 

H 17in x W 4.3in x D 6.3in

**Material** 

Glass + Brass

Metal wall cup in matching finish.

10cm/ 3.9in x 3cm/ 1.1in

Driver

Dimmable driver included.

240V Illumination

Integrated LED

Lumens: 740lm

Colour Temperature: 2700K