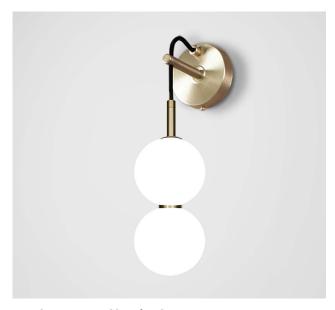

## MARC WOOD

Two delicate white glass orbs stacked on top of one another to create an echoed glow of light and the illusion of subtle reflections.

## Echo Wall Light 2

Lamp

Dimensions cm

H 43cm x W 11cm x D 16cm

**Dimensions inch** 

H 17in x W 4.3in x D 6.3in

**Material** 

Glass + Brass