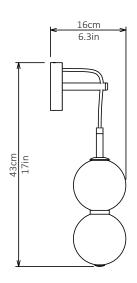

## Echo Wall Light 2

Lamp

Dimensions cm

H 43cm x W 11cm x D 16cm

**Dimensions inch** 

H 17in x W 4.3in x D 6.3in

**Material** 

Glass + Brass